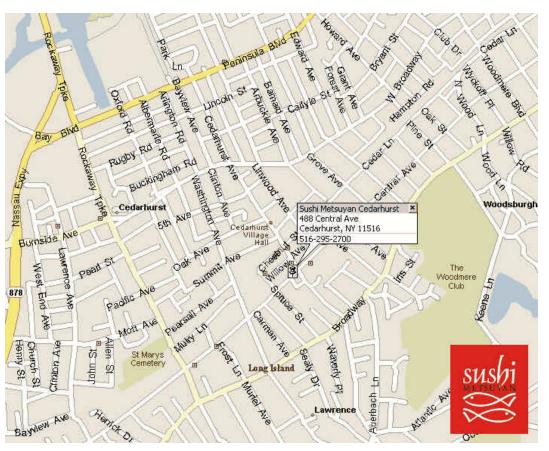

# LOCAL MAP & DRIVING DIRECTIONS

# #1 FROM BROOKLYN & NEWJERSEY(VIAVERRAZANOBRIDGE)

Belt Parkway EasttoExit19.NassauExpressway(878)continueto end of expressway where it becomes Rockaway Blvd. East. Continue approx 5 miles onRockaway BlvdtoCentralAvenue.Turn left on Central Avenue andproceed 4-5 blocksontheleft.

## **#2 FROM MANHATTAN**

Queens Midtown TunnelintoLong Island Expressway, to Grand Central Parkway, southboundtoVanWyck Expressway to Exit 1 (Nassau Expressway-878)Eaststayonexpresswaytotheendwhere itbecomes Rockaway Blvd. East. Continue as in #1.

### #3 FROM BRONX

TriboroBridgeintoGrandCentral Parkway and proceed asin#2.

### #4 FROM WESTCHESTER

Bronx WhitestoneBridgeorThrogsNeck Bridge into Cross IslandParkwaytoExit25A,Southern State Parkway EasttofirstExit13South,CentralAvenue(becomesMillRoad).Travel3 1/2 miles toPeninsula Blvd. Turn right.13/4milestoCedarhurstAve.Turnleftandproceed4trafficlights(goingover railroad tracks after 2ndlight).Make Right onto Central Avenue.

### #5 FROM EASTERN LONG ISLAND

Southern State Parkway West Exit 19S, Peninsula Blvd.South.Proceed 6 3/4milestoCedarhurstAvenue. Turn left andproceed 4 traffic lights (going over railroadtracks after 2ndlight).MakeRightonto Central

# SUSHI METSUYAN CEDARHURST 488 CENTRAL AVE, CEDARHURST NY 11516 (516) 295-2700